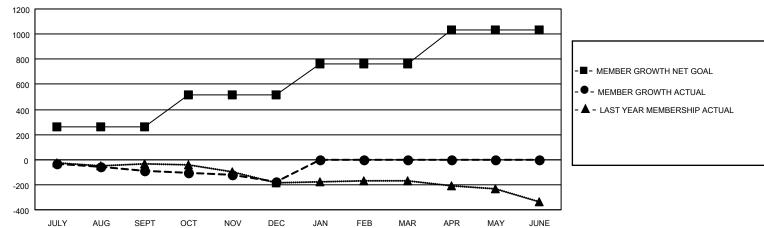

## GAT MONTHLY MEMBERSHIP PROGRESS REPORT

Multiple District 22

Results as of: 12/31/2020 LOCATION: MARYLAND

| Clubs         |               |             |               | Members               |                         |                         |                                                    |  |
|---------------|---------------|-------------|---------------|-----------------------|-------------------------|-------------------------|----------------------------------------------------|--|
|               | RESULTS FOR   | R 2020-2021 |               | RESULTS FOR 2020-2021 |                         |                         |                                                    |  |
| QUARTER       | NEW CLUB GOAL | NEW CLUBS   | DROPPED CLUBS | QUARTER MEM           | IBER GROWTH NET<br>GOAL | MEMBER GROWTH<br>ACTUAL | DROPPED<br>MEMBERS ACTUAL<br>(including transfers) |  |
| JULY/AUG/SEPT | 3             | 0           | 1             | JULY/AUG/SEPT         | 262                     | 91                      | 164                                                |  |
| OCT/NOV/DEC   | 2             | 0           | 1             | OCT/NOV/DEC           | 252                     | 97                      | 172                                                |  |
| JAN/FEB/MAR   | 4             | 0           | 0             | JAN/FEB/MAR           | 252                     | 0                       | 0                                                  |  |
| APR/MAY/JUNE  | 3             | 0           | 0             | APR/MAY/JUNE          | 267                     | 0                       | 0                                                  |  |