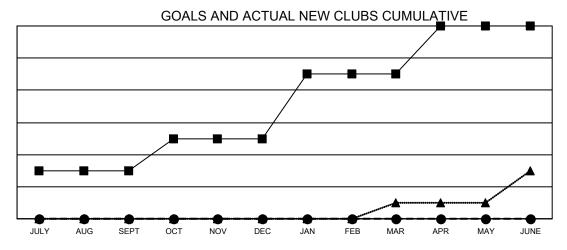

- CURRENT YEAR GOALS FOR NEW CLUBS

- CURRENT YEAR ACTUAL NEW CLUBS

- ▲ - LAST YEAR ACTUAL NEW CLUBS